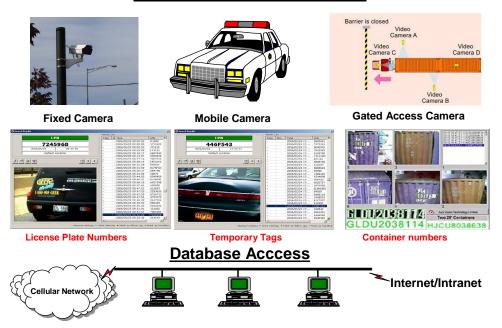

ng **COLOR**, black and white or **infra-red** video input. It is *compatible with most cameras*.
- Can use existing cameras including in-car video and laptop. Cost Advantage Up to 75% lower cost.
- Software Platform interchangeable with different cameras.
- Access Programmable per plate number. Allow access by day, hour and virtually any combination. Example: Contractor allowed access Monday through Friday from 7:00 am to 4:00 pm.
- Powerful character recognition software can read shipping container numbers with documented 98% accuracy.
- Ability to match plate number to trailer number, container number and drivers' license number for security and asset management.
- First in the US to run plates to all state, local and federal law enforcement databases **LIVE** over a wireless network.



## **Flexible Camera Solutions**